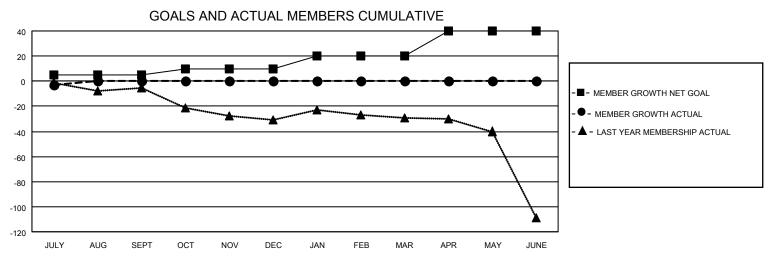

## District 110AN

| Clubs RESULTS FOR 2022-2023 |   |   |   | Members RESULTS FOR 2022-2023 |    |   |   |
|-----------------------------|---|---|---|-------------------------------|----|---|---|
|                             |   |   |   |                               |    |   |   |
| JULY/AUG/SEPT               | 0 | 0 | 1 | JULY/AUG/SEPT                 | 5  | 6 | 8 |
| OCT/NOV/DEC                 | 0 | 0 | 0 | OCT/NOV/DEC                   | 5  | 0 | 0 |
| JAN/FEB/MAR                 | 1 | 0 | 0 | JAN/FEB/MAR                   | 10 | 0 | 0 |
| APR/MAY/JUNE                | 1 | 0 | 0 | APR/MAY/JUNE                  | 20 | 0 | 0 |